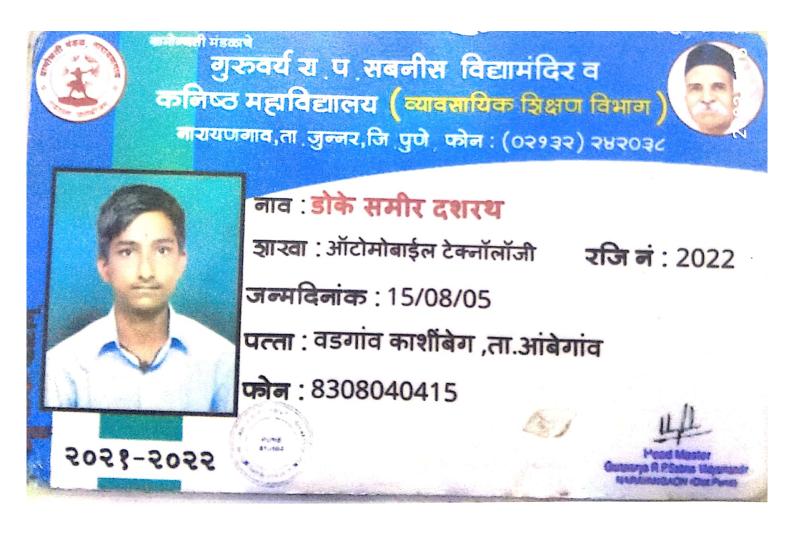

### Disability Student List 2022 – 2023

| Sr.<br>No. | Name of Student        | Class         | Mobile No. | Certificates No.        |
|------------|------------------------|---------------|------------|-------------------------|
| 1          | Thorat Gaurav Satyvan  | FYBCom -<br>A | 8799835344 | MH2590020040468533      |
| 2          | Doke Sarang Narayan    | SYBCom -<br>A | 7020683906 | MH25100720020118148     |
| 3          | Valse Neha Ravindra    | SYBCom -<br>A | 9156873697 | 2725/00000/2211/0592674 |
| 4          | Bheke Rutuja Sukhadev  | TYBCom -<br>A | 7796485496 | 287329                  |
| 5          | Badhekar Mayuri Sanjay | M.Com - II    | 7796462090 | MH2590619990404057      |
| 6          | Indore Akash Prakash   | M.Com - II    | 8766744506 | V152100196221           |
| 7          | Pokharkar Niket Ramesh | M.Com - II    | 7057900401 | MH2590420000491518      |