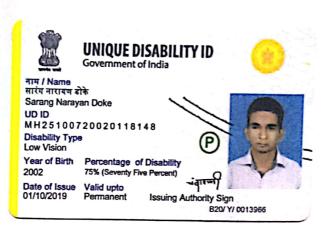

### Disability Student List 2022 – 2023

| Sr.<br>No. | Name of Student        | Class         | Mobile No. | Certificates No.        |
|------------|------------------------|---------------|------------|-------------------------|
| 1          | Thorat Gaurav Satyvan  | FYBCom -<br>A | 8799835344 | MH2590020040468533      |
| 2          | Doke Sarang Narayan    | SYBCom -<br>A | 7020683906 | MH25100720020118148     |
| 3          | Valse Neha Ravindra    | SYBCom -<br>A | 9156873697 | 2725/00000/2211/0592674 |
| 4          | Bheke Rutuja Sukhadev  | TYBCom -<br>A | 7796485496 | 287329                  |
| 5          | Badhekar Mayuri Sanjay | M.Com - II    | 7796462090 | MH2590619990404057      |
| 6          | Indore Akash Prakash   | M.Com - II    | 8766744506 | V152100196221           |
| 7          | Pokharkar Niket Ramesh | M.Com - II    | 7057900401 | MH2590420000491518      |

### Disability Student List 2021 – 2022

| Sr.<br>No. | Name of Student        | Class         | Mobile No. | Certificates No.    |
|------------|------------------------|---------------|------------|---------------------|
| 1          | Doke Sarang Narayan    | FYBCom -      | 7020683906 | MH25100720020118148 |
| 2          | Bheke Rutuja Sukhadev  | SYBCom -<br>A | 7796485496 | 287329              |
| 3          | Badhekar Mayuri Sanjay | M.Com - I     | 7796462090 | MH2590619990404057  |
| 4          | Indore Akash Prakash   | M.Com - I     | 8766744506 | V152100196221       |
| 5          | Pokharkar Niket Ramesh | M.Com - I     | 7057900401 | MH2590420000491518  |