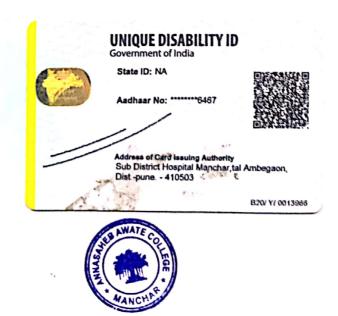

### Disability Student List 2022 – 2023

| Sr.<br>No. | Name of Student        | Class         | Mobile No. | Certificates No.        |
|------------|------------------------|---------------|------------|-------------------------|
| 1          | Thorat Gaurav Satyvan  | FYBCom -<br>A | 8799835344 | MH2590020040468533      |
| 2          | Doke Sarang Narayan    | SYBCom -<br>A | 7020683906 | MH25100720020118148     |
| 3          | Valse Neha Ravindra    | SYBCom -<br>A | 9156873697 | 2725/00000/2211/0592674 |
| 4          | Bheke Rutuja Sukhadev  | TYBCom -<br>A | 7796485496 | 287329                  |
| 5          | Badhekar Mayuri Sanjay | M.Com - II    | 7796462090 | MH2590619990404057      |
| 6          | Indore Akash Prakash   | M.Com - II    | 8766744506 | V152100196221           |
| 7          | Pokharkar Niket Ramesh | M.Com - II    | 7057900401 | MH2590420000491518      |

### Disability Student List 2021 – 2022

| Sr.<br>No. | Name of Student        | Class         | Mobile No. | Certificates No.    |
|------------|------------------------|---------------|------------|---------------------|
| 1          | Doke Sarang Narayan    | FYBCom -      | 7020683906 | MH25100720020118148 |
| 2          | Bheke Rutuja Sukhadev  | SYBCom -<br>A | 7796485496 | 287329              |
| 3          | Badhekar Mayuri Sanjay | M.Com - I     | 7796462090 | MH2590619990404057  |
| 4          | Indore Akash Prakash   | M.Com - I     | 8766744506 | V152100196221       |
| 5          | Pokharkar Niket Ramesh | M.Com - I     | 7057900401 | MH2590420000491518  |