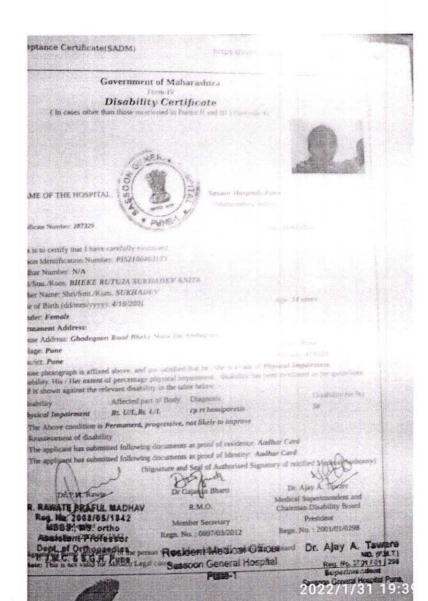

Issuing Medical Authority, Pune Maharasta

sability Acceptance Certificate(SADM)

https://sadm.maharashtra.gov.in/sadm.eii

#### Government of Maharashtra

Disability Certificate H and HI 1 (See rule 4)

#### NAME OF THE HOSPITAL:

(Maharashtra, India)

Certificate Number: 136478

Date: 07/01/15

This is to certify that I have carefully examined. Person Identification Number: VI52100196221

Aadhar Number: N/A

Shri/Smt/Kum: INDORE AKASH PPAKASH

Father Name: Shri/Smt./Kum. PRAKASH Date of Birth (dd/mm/yyyy): 22/12/1999

Gender: Male

Age: 15 years

Permanent Address:

House Address: INDORE WADI, TAL-AMBEGAON, PUNE, MH.

Village: Pune

Taluka: Pune City Pincode: 412405

whose photograph is affixed above, and am satisfied that he / she is a case of Visual Impairment disability. His / Her, extent of percentage physical impairment / disability has been evaluated as per guidelines and is shown against the relevant disability in the table below :-

Disability

Affected part of Body Diagnosis

Disability (10 %)

Visual Impairment

Both Eyes HEREDITARY FUNDUS
DYSTROPHY

1. The Above condition is Permanent, progressive, not likely to improve

2. Reassessment of disability not necessary

3. The applicant has submitted following documents as proof of residence:

Aadhar Card

(Signature and Seal of Authorised Signatory of notified Medical Authority)

Dr. Salim Pakion Pathern

Ov. British Pakion Pathern

Ov. Salim Pakion Pathern

Dr. Nitin Hivale Dr. Deepak G. Kulkarni Medical Superintendent and Chairman Disability Board

Dept. of Collection R.M.O. Medical Superintendent Chairman Dissolity Bo President Regn. No.: 2007/04/0616 Regn. No.: 48671

Note: This is not valid for Medico Legal cases.

Department of Empowerment of Persons with Disabilities, Ministry of Social Justice and Empowerment, Government of India